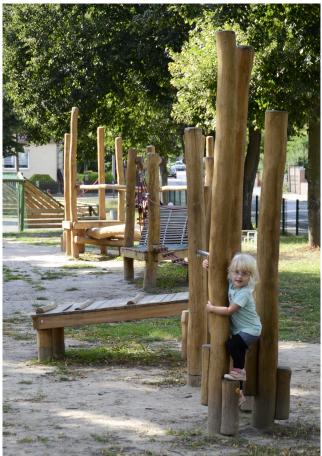

## ${\it Description:}$

- 1 Post with support rope; I = 2.0 m
- 3 Stepping posts
- 1 Play tower quadrangular
  - 0.75 x 0.9/1.2 m; Ph = 0.7 m
- 1 Double-Balancing beam; I = 3.0 m
- 1 Play tower triangular; 1.2/1.2/0.8 m; Ph = 1.0 m
- 1 Arch bridge; I ~ 3.0 m
- 1 Play tower triangular; 1.2/1.5/1.5 m; Ph = 0.6 m
- 1 Balancing jetty; I = 1.5 m
- 1 Muscle bench; I = 2.0 m
- 4 Stilts

## 1 Notice:

The standard colour of the ropes is blue! The photo shows a customized product.

Last update: 06/2023

2 – Agility equipment

from 3 years

~ 15 persons

1 0.9 m

from 3