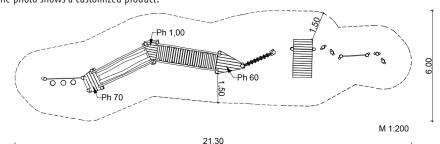

## ${\it Description:}$

- 1 Post with support rope; I = 2.0 m
- 3 Stepping posts
- 1 Play tower quadrangular
  - 0.75 x 0.9/1.2 m; Ph = 0.7 m
- 1 Double-Balancing beam; I = 3.0 m
- 1 Play tower triangular; 1.2/1.2/0.8 m; Ph = 1.0 m
- 1 Arch bridge; I ~ 3.0 m
- 1 Play tower triangular; 1.2/1.5/1.5 m; Ph = 0.6 m
- 1 Balancing jetty; I = 1.5 m
- 1 Muscle bench; I = 2.0 m
- 4 Stilts

## 1 Notice:

The standard colour of the ropes is blue! The photo shows a customized product.

Last update: 06/2023

2 – Agility equipment

from 3 years

~ 15 persons

1 0.9 m

from 3