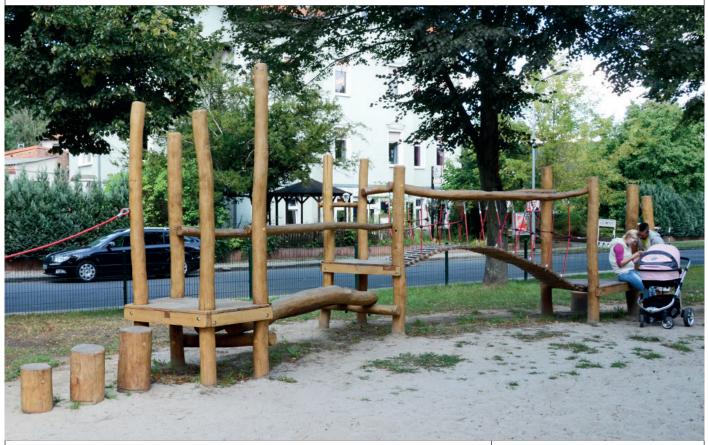

## 2.15.123.3 Generation course 3

## ${\it Description:}$

- 1 Post with support rope; I = 2.0 m
- 3 Stepping posts
- 1 Play tower quadrangular
  - 0.75 x 0.9/1.2 m; Ph = 0.7 m
- 1 Double-Balancing beam; I = 3.0 m
- 1 Play tower triangular; 1.2/1.2/0.8 m; Ph = 1.0 m
- 1 Arch bridge; I ~ 3.0 m
- 1 Play tower triangular; 1.2/1.5/1.5 m; Ph = 0.6 m
- 1 Balancing jetty; I = 1.5 m
- 1 Muscle bench; I = 2.0 m
- 4 Stilts