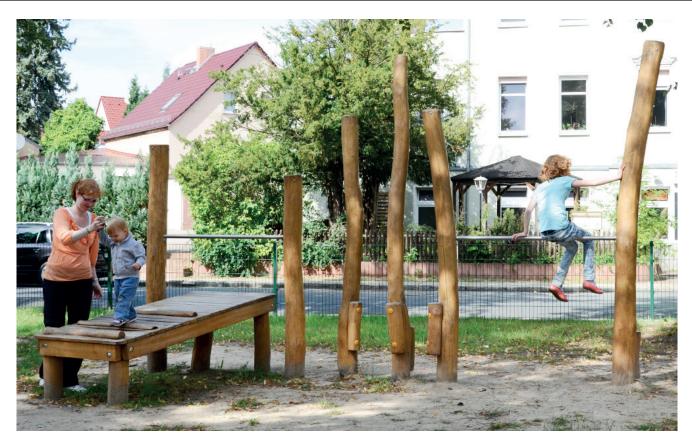

## ${\it Description:}$

- 1 Post with support rope; I = 2.0 m
- 3 Stepping posts
- 1 Play tower quadrangular
  - 0.75 x 0.9/1.2 m; Ph = 0.7 m
- 1 Double-Balancing beam; I = 3.0 m
- 1 Play tower triangular; 1.2/1.2/0.8 m; Ph = 1.0 m
- 1 Arch bridge; I ~ 3.0 m
- 1 Play tower triangular; 1.2/1.5/1.5 m; Ph = 0.6 m
- 1 Balancing jetty; I = 1.5 m
- 1 Muscle bench; I = 2.0 m
- 4 Stilts

## 1 Notice:

The standard colour of the ropes is blue! The photo shows a customized product.

Last update: 06/2023

2 – Agility equipment

from 3 years

~ 15 persons

1 0.9 m

from 3