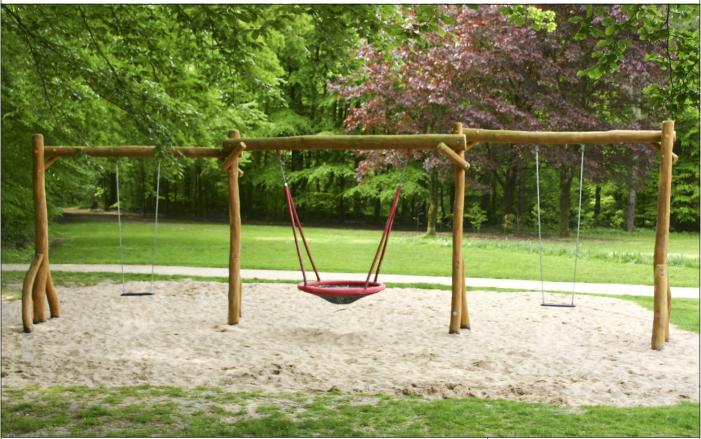

## 4.5.2.2.10 Swing combination 3-parts

Measures:

Widht: 9.2 m

Height: 2.4 / 2.5 / 2.6 m

2 Swing seats (standard)

with galvanized chains

4 Single joints (stainless steel)

1 Swing basket with recycled rubber-steel mat

Ø = 1.2 m

with galvanized chains and tube covering

2 Cross joints with safety chain (stainless steel)

Colour: robinia bright

Ring: blue

Gum rubber tubing: black

## i Notice:

The standard colour of the rope is blue and the gum rubber tubing is black!

The photo shows a customized product.

M 1:200 9.20

Last update: 03/2023

4 - Swings, Carousels, Runways

1 - 12 years

~ 6 children

1.6 m

from 5

70.0 m<sup>2</sup>

~ 650 kg; biggest ~ 120 kg

2 installers at 12 h; + equipment

~ 1.2 m<sup>3</sup>

SIK-Holz quality inspection according to DIN EN 1176 at the factory by a qualified playground inspector.