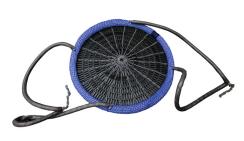

Ø = 1.2 m

with galvanized chains and tube covering

2 Cross joints with safety chain (stainless steel)

Colour: robinia bright

Ring: blue

Gum rubber tubing: black

## i Notice:

The standard colour of the rope is blue and the gum rubber tubing is black!

The photo shows a customized product.

M 1:200 9.20

Last update: 03/2023

4 - Swings, Carousels, Runways

1 - 12 years

~ 6 children