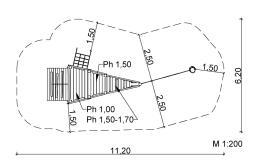

## Description:

- 1 Play tower; 2.0 / 1.5 x 1.0 m; Ph = 1.0 m
- 1 Vertical ladder; w = 1.0 m; h = 1.0 m
- 1 Slanted ramp with support rope
  - w = 1.7 m; h = 1.0 m
- 1 Slanted net ascent; 0.75 x 1.25 m; MS 25/25 cm
- 1 Attachment play tower;  $1.5 / 1.0 \times 1.0 \text{ m}$ ; Ph = 1.5 m
- 2 Vertical ladder; w = 1.0 m; h = 1.5 m
- 1 Bow triangular; 1.0/1.5/1.5 m; Ph = 1.5 1.7 m
- 1 Side wall with 1 Porthole
- 1 Rope; I = 3.0 m
- 1 Climbing post; h = 3.0 m Colour: robinia bright

Ropes+net: blue

The standard colour of the ropes andthe net is blue! The photo shows a customized product.

Last update: 04/2024

5 – Multi units

3 - 12 years

~ 16 children

1.7 m from 5

55.0 m<sup>2</sup>