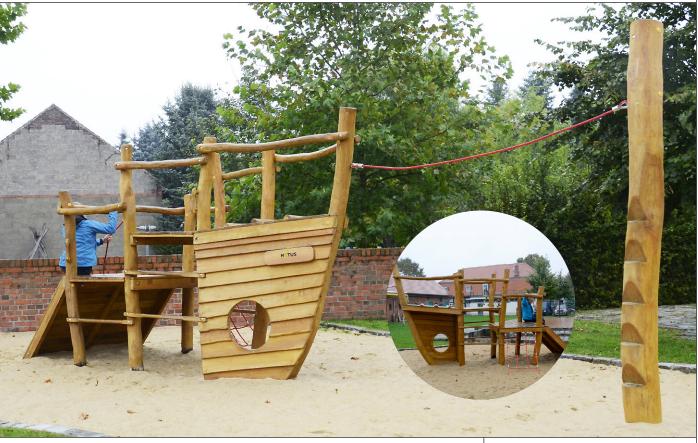

## 5.23 Play ship «Cook»

## Description:

- 1 Play tower; 2.0 / 1.5 x 1.0 m; Ph = 1.0 m
- 1 Vertical ladder; w = 1.0 m; h = 1.0 m
- 1 Slanted ramp with support rope
  - w = 1.7 m; h = 1.0 m
- 1 Slanted net ascent; 0.75 x 1.25 m; MS 25/25 cm
- 1 Attachment play tower;  $1.5 / 1.0 \times 1.0 \text{ m}$ ; Ph = 1.5 m
- 2 Vertical ladder; w = 1.0 m; h = 1.5 m
- 1 Bow triangular; 1.0/1.5/1.5 m; Ph = 1.5 1.7 m
- 1 Side wall with 1 Porthole
- 1 Rope; I = 3.0 m
- 1 Climbing post; h = 3.0 m Colour: robinia bright

Ropes+net: blue

The standard colour of the ropes andthe net is blue! The photo shows a customized product.

Last update: 04/2024

5 – Multi units

3 - 12 years

~ 16 children

1.7 m from 5

55.0 m<sup>2</sup>