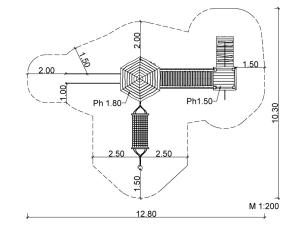

## 5.6.6 Multi unit «Tree Squirrel»

- 1 Play tower hexagonal with pitched roof
- Ø~2.0 m; Ph = 1.8 m
- 2 Side walls above the platform
- 2 Side walls below the platform
- 2 Built-in benches
- 1 Baking table, simple;  $\emptyset = 0.5 \text{ m}$ ; h = 0.5 m
- 1 Attachment hammock; I = 3.7 m
- 1 Slide (stainless steel); w = 0.5 m; h = 1.8 m Side trim on both sides of the slide
- 1 Climbing wall; w = 1.0 m; h = 2.6 m
- 1 Rope net bridge; I = 3.0 m; w = 0.8 m
- 1 Play tower; 1.2 x 1.2 m; Ph = 1.5 m
- 1 Ramp with support rope; w = 0.9 m; h = 1.5 m
- 1 Rope ladder; w = 0.45 m; h = 1.5 m
- 1 Fireman's pole (stainless steel); h = 2.2 m
- Colour: robinia bright

Ropes an nets: blue

| ≣                                                                                                              | 5 – Multi units                   |
|----------------------------------------------------------------------------------------------------------------|-----------------------------------|
| <b>†</b>                                                                                                       | 3 – 12 years                      |
| <b>†††</b>                                                                                                     | ~ 16 children                     |
| Ŧ                                                                                                              | 1.8 m                             |
|                                                                                                                | from 5                            |
| (                                                                                                              | 74.0 m <sup>2</sup>               |
| kg                                                                                                             | ~ 1800 kg; biggest ~ 950 kg       |
|                                                                                                                | 2 installers at 16 h; + equipment |
|                                                                                                                | 16                                |
| 4                                                                                                              | ~ 1.3 M <sup>3</sup>              |
| SIK–Holz quality inspection according to<br>DIN EN 1176 at the factory by a qualified<br>playground inspector. |                                   |