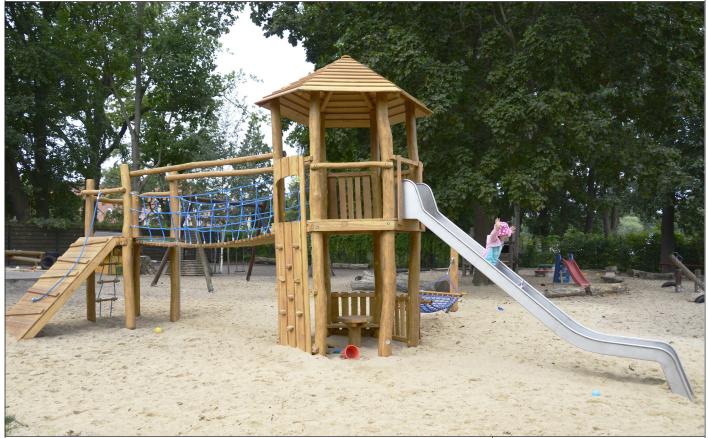

## 5.6.6 Multi unit «Tree Squirrel»

- 1 Play tower hexagonal with pitched roof
- Ø~2.0 m; Ph = 1.8 m
- 2 Side walls above the platform
- 2 Side walls below the platform
- 2 Built-in benches
- 1 Baking table, simple;  $\emptyset = 0.5 \text{ m}$ ; h = 0.5 m
- 1 Attachment hammock; I = 3.7 m
- 1 Slide (stainless steel); w = 0.5 m; h = 1.8 m Side trim on both sides of the slide
- 1 Climbing wall; w = 1.0 m; h = 2.6 m
- 1 Rope net bridge; I = 3.0 m; w = 0.8 m
- 1 Play tower; 1.2 x 1.2 m; Ph = 1.5 m
- 1 Ramp with support rope; w = 0.9 m; h = 1.5 m
- 1 Rope ladder; w = 0.45 m; h = 1.5 m
- 1 Fireman's pole (stainless steel); h = 2.2 m
- Colour: robinia bright

Ropes an nets: blue

| ≣                                                                                                              | 5 – Multi units                   |
|----------------------------------------------------------------------------------------------------------------|-----------------------------------|
| <b>†</b>                                                                                                       | 3 – 12 years                      |
| <b>†††</b>                                                                                                     | ~ 16 children                     |
| Ŧ                                                                                                              | 1.8 m                             |
|                                                                                                                | from 5                            |
| (                                                                                                              | 74.0 m <sup>2</sup>               |
| kg                                                                                                             | ~ 1800 kg; biggest ~ 950 kg       |
|                                                                                                                | 2 installers at 16 h; + equipment |
|                                                                                                                | 16                                |
| 4                                                                                                              | ~ 1.3 M <sup>3</sup>              |
| SIK–Holz quality inspection according to<br>DIN EN 1176 at the factory by a qualified<br>playground inspector. |                                   |