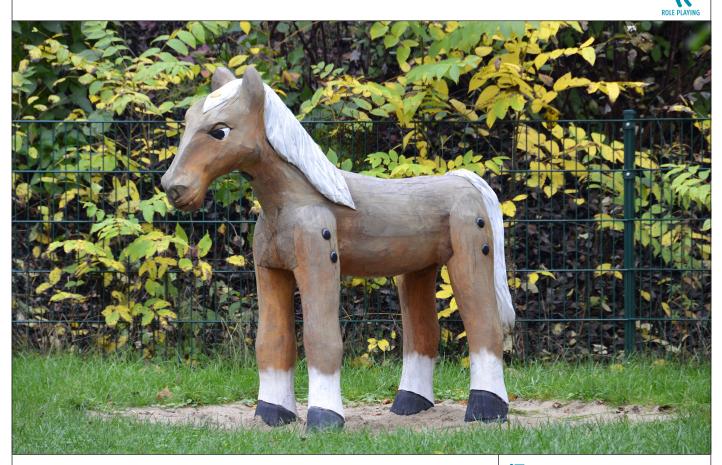

## 7.53.2 Play sculpture «Horse» standing

## Measures:

Lenght: ~ 1.8 m Width: ~ 0.7 m Height (total): ~ 1.4 m Height (seat): ~ 0.9 m 2 Ground anchors Coloured design

**:** 7 - Play sculptures and sensory games all age groups **†**†† ~ 2 children 1 0.9 m VIIIV from 3  $(\widehat{+})$ 16.0 m² kg ~ 150 kg 2 installers at 1.5 h; + equipment Т \_ 4 2 ground anchors SIK-Holz quality inspection according to DIN EN 1176 at the factory by a qualified playground inspector. Spielen Individuell - Kreativ