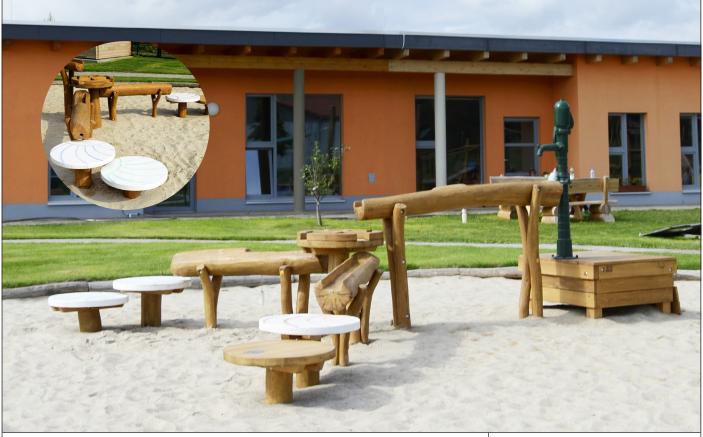

## Description:

- 1 Platform for pump; 1.0 x 1.0 m; Ph = 0.4 m
- 1 Water gutter on 2 support posts; I = 2.0 m worked in 2 chambers (1 x closed; 1 x open) with 1 drain plug
- 1 Mixing table with roundabout distributor
- 1 Water tupe on 2 support posts; I = 1.5 m with 1 drain plug
- 1 Water gutter on 2 support posts; I = 1.5 m
- 3 Baking tables «Seashell»
- 1 Mixing table with sieve

Colour: robinia bright / Seashell: white