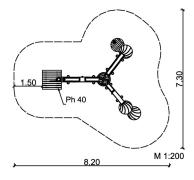

~ 11 children

0.4 m from 3

40.0 m<sup>2</sup>

~ 550 kg; biggest ~ 100 kg

2 installers at 14 h; + equipment

~ 1.2 m<sup>3</sup>

SIK-Holz quality inspection according to DIN EN 1176 at the factory by a qualified playground inspector.