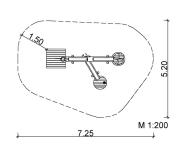

## Ξ 8 – Sand and water play 3 – 12 years **†**†† ~ 6 children 1 0.4 m from 3 Ĥ 35.0 m² kg ~ 315 kg; biggest ~ 120 kg U) 2 installers at 9 h; + equipment 9 ~ 0.7 m<sup>3</sup> SIK-Holz quality inspection according to DIN EN 1176 at the factory by a qualified playground inspector. master enterprise for wood sculpture © SIK-Holzgestaltungs GmbH