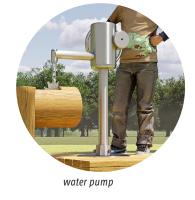

## i Notice:

The playground pump in the photo is only available upon request. As a standard pump, we offer the option of 8.30.8 or 8.30.8.1 (see small photo).