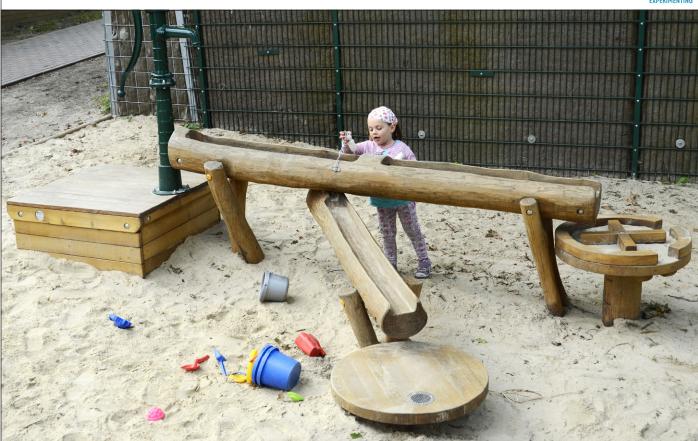

## 8.05.72 Water play unit «Havel»

## Description:

- 1 Pump platform; 1.0 x 1.0 m; Ph = 0.4 m
- 1 Water gutter; l = 2.5 m on 2 support posts divided in 2 chambers (1 x open; 1 x closed) with 2 drain plugs
- 1 Mixing table with roundabout distributor  $\emptyset = 0.7 \text{ m}$ ; h = 0.4 m

1 Water gutter; I = 1.5 m on 1 support post 1 Mixing table with sieve;  $\emptyset = 0.7 \text{ m}$ ; h = 0.3 m

Colour: robinia bright

optional: 8.30.8 or 8.30.8.1 Water pump 8.30.5 Water point