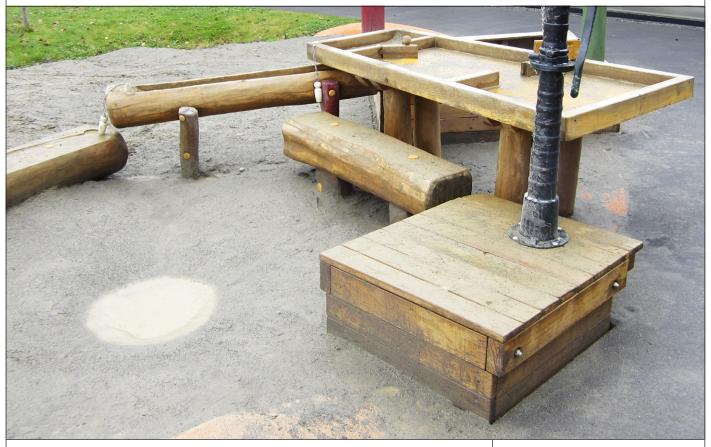

## 8.05.75 Water play unit «Danube»

## Description:

- 1 Pump platform: 0.8 x 0.8 m; Ph = 0.4 m
- 1 Mud basin (trapezoid); I = 2.0 m; b ~ 1.0/0.7 m
  divided in 3 chambers with 1 water flap
  1 water lock and 1 drain plug
- 1 Standing beam; I = 1.3 m; h = 0.4 m
- 1 Water gutter on 2 support posts; l = 1.5 m 1 drain plug
- 1 Water channel; I = 2.5 m Colour: robinia bright