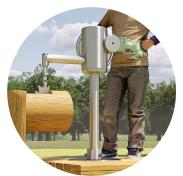

## **1** Notice:

The playground pump in the photo is only available upon request. As a standard pump, we offer the option of 8.30.8 or 8.30.8.1 (see small photo).

water pump

8 – Sand and water play

**T** 