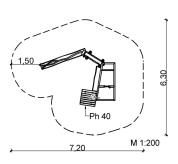

## Description:

- 1 Pump platform: 0.8 x 0.8 m; Ph = 0.4 m
- 1 Mud basin (trapezoid); I = 2.0 m; b ~ 1.0/0.7 m
  divided in 3 chambers with 1 water flap
  1 water lock and 1 drain plug
- 1 Standing beam; I = 1.3 m; h = 0.4 m
- 1 Water gutter on 2 support posts; l = 1.5 m 1 drain plug
- 1 Water channel; I = 2.5 m Colour: robinia bright

3 – 12 years

444

~ 10 children

1

0.4 m

from 3

32.0 m<sup>2</sup>

kg