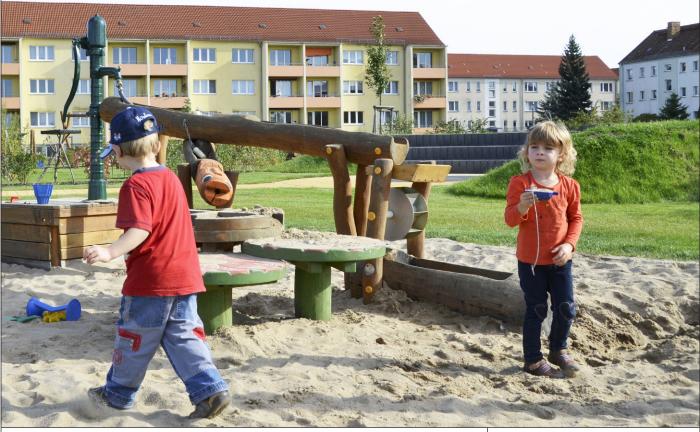

## Description:

- 1 Pump platform; 1.0 x 1.0 m; Ph = 0.4 m
- 1 Water gutter; I = 2.5 m on 2 support posts divided in 2 chambers (1 x open; 1 x closed) with 2 drain plugs
- 1 Water tube; I = 1.5 m with carved «Fish» on 1 support post
- 1 Water wheel (stainless steel) Ø = 0.3 m; w = 0.15 m
- 1 Water trough; I = 1.0 m; with 1 drain plug
- 1 Mixing table with roundabout distributor
- $\emptyset = 0.7 \text{ m; h} \sim 0.55 \text{ m}$
- 2 Baking tables «Flower»
- $\emptyset$  = 0.7 m; h ~ 0.4 m and 0.5 m coloured design

water pump

8 - Sand and water play

3 – 12 years

~ 10 children

0.4 m

from 3

31.0 m<sup>2</sup>

 $\sim$  445 kg; biggest  $\sim$  120 kg