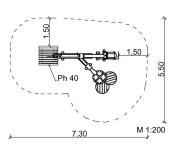

## Description:

- 1 Pump platform; 1.0 x 1.0 m; Ph = 0.4 m
- 1 Water gutter; I = 2.5 m on 2 support posts divided in 2 chambers (1 x open; 1 x closed) with 2 drain plugs
- 1 Water tube; I = 1.5 m with carved «Fish» on 1 support post
- 1 Water wheel (stainless steel) Ø = 0.3 m; w = 0.15 m
- 1 Water trough; I = 1.0 m; with 1 drain plug
- 1 Mixing table with roundabout distributor
- $\emptyset = 0.7 \text{ m; h} \sim 0.55 \text{ m}$
- 2 Baking tables «Flower»
- $\emptyset$  = 0.7 m; h ~ 0.4 m and 0.5 m coloured design

water pump

8 - Sand and water play

3 – 12 years

~ 10 children

0.4 m

from 3

31.0 m<sup>2</sup>

 $\sim$  445 kg; biggest  $\sim$  120 kg