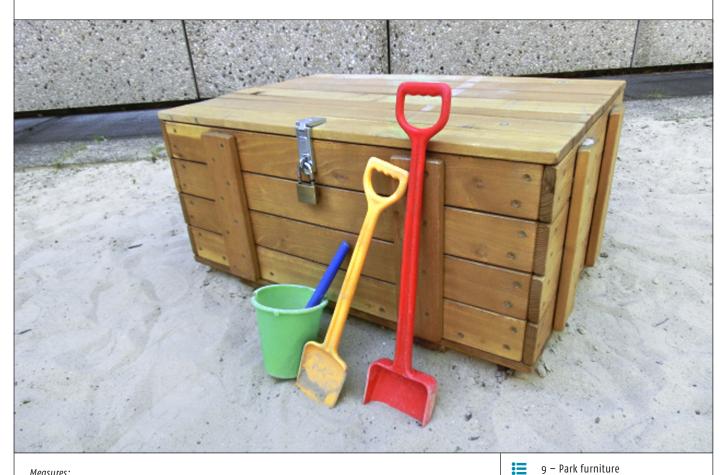

## 9.14.17 Toy box

## Measures:

Length: ~ 1.0 m Width: ~ 0.7 m Height: ~ 0.45 m 1 Lid, lockable 1 Padlock 2 Ground anchors Colour: robinia bright

further types on request The box is only suitable for the non-public sector.