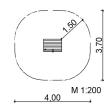

## Measures:

Length: ~ 1.0 m Width: ~ 0.7 m Height: ~ 0.45 m 1 Lid, lockable 1 Padlock 2 Ground anchors Colour: robinia bright

further types on request The box is only suitable for the non-public sector.

0.45 m

12.6 m<sup>2</sup>

~ 70 kg; biggest 50 kg

2 installers at 1 h

2 ground anchors

playground inspector.

SIK-Holz quality inspection according to DIN EN 1176 at the factory by a qualified

master enterprise for wood sculpture © SIK-Holzgestaltungs GmbH