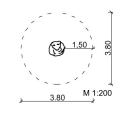

## Measures:

Diameter: ~ 0.8 m Height: ~ 2.0 m 1 Ground anchor Coloured design

all age groups

from 3

11.4 m<sup>2</sup>

~ 600 kg

1 ground anchor

**†**†† \_

1

(f)