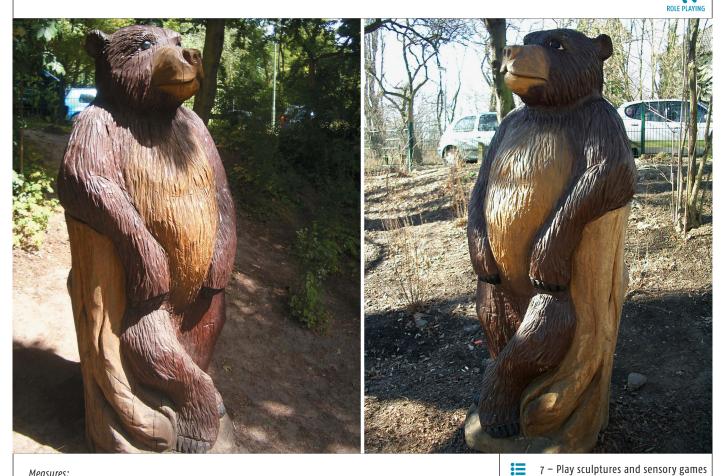

## 7.31 Play sculpture «Bear» standing

## Measures:

Diameter: ~ 0.8 m Height: ~ 2.0 m 1 Ground anchor Coloured design

## 1 Notice:

The sculpture is carved out of solid oak. Please inquire about availability.

DIN EN 1176 at the factory by a qualified playground inspector.

SIK-Holz quality inspection according to

2 installers at 1.5 h; + equipment