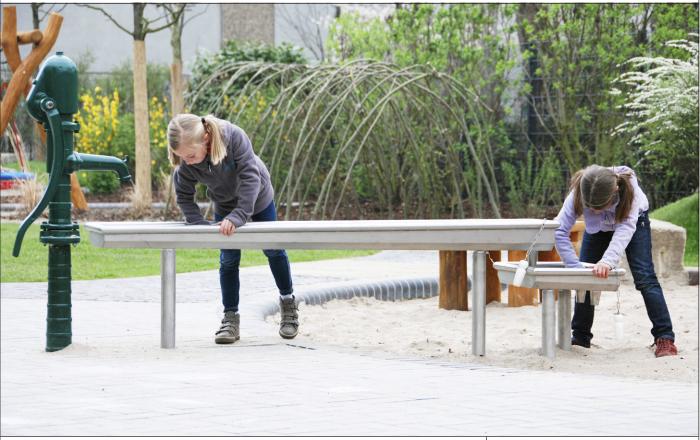

## 8.05.68 Water play unit «Nuthe»

## Description:

- 1 Water gutter on 2 support posts l = 2.0 m; w = 0.25 m; h = 0.6 m 1 Drain plug 1 Water gutter, square on 2 support posts l = 0.4 m; w = 0.4 m; h = 0.4 m
- 2 Drain plugs
- Material: stainless steel

## **1** Notice:

The playground pump in the photo is only available upon request. As a standard pump, we offer the option of 8.30.8 or 8.30.8.1 (see small photo).

Last update: 07/2023

Further information: SIK-Holzgestaltungs GmbH, Langenlipsdorf 54a, D-14913 Niedergoersdorf, +49 (0)33742.799 0, info@sik-holz.de, www.sik-holz.de/en