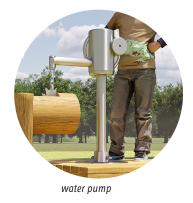

## optional:

8.30.8 or 8.30.8.1 Water pump 8.30.5 Water point

## **1** Notice:

The playground pump in the photo is only available upon request. As a standard pump, we offer the option of 8.30.8 or 8.30.8.1 (see small photo).

Last update: 07/2023

Further information: SIK-Holzgestaltungs GmbH, Langenlipsdorf 54a, D-14913 Niedergoersdorf, +49 (0)33742.799 0, info@sik-holz.de, www.sik-holz.de/en