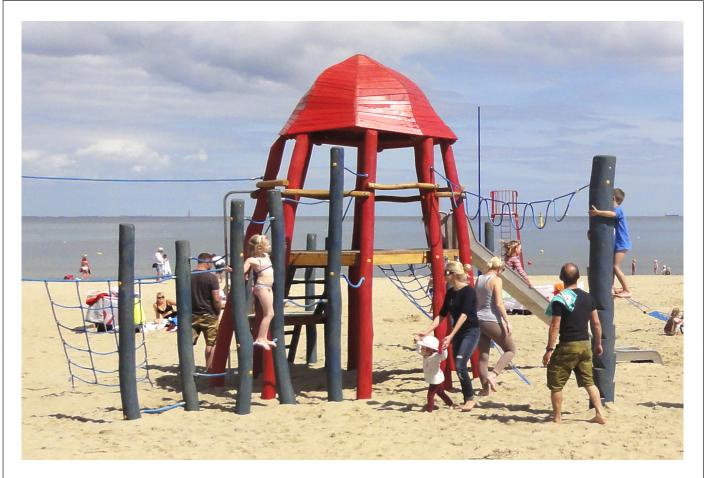

## Description:

- 1 Play tower octogonal; Ø ~ 2.5 m; Ph = 2.0 m with round roof as octopus head and attached eyes
- 1 Stairs «Shell»; h (total) = 2.0 m
- 1 Slanted ladder; w = 0.7 m; h = 1.1 m
- 1 Platform «Shell»;  $\sim$  1.2 x 0.95 m; Ph = 1.1 m with extended posts and rope handrails
- 1 Slanted ladder; w = 0.7 m; h = 0.9 m with rope handrail
- 1 Slanted net ascent; ~ 0.75 x 3.6 m; MS 25/25 cm
- 2 Posts; Ø ~ 15 cm; h ~ 2.3 / 2.9 m
- 1 Slide; w = 0.5 m; h = 2.0 m
- 1 Slanted rope ladder; I = 2.0 m; w = 0.45 m
- 1 Monkey rope; I = 3.0 m
- 1 Climbing post; h = 2.8 m
- 1 Climbing labyrinth five-piece
- 1 Slanted net ascent
- 0.9 x 1.75 m; MS 30/30 cm
- 1 Balancing rope; I ~ 3.0 m
- 1 Support rope; I ~ 3.0 m
- 1 Climbing post; h = 3.2 m
- 1 Fireman's pole with bow (stainless steel); h = 2.7 m

Coloured design

Ropes and nets: blue

5 – Multi units

🛉 6 – 12 years

~ 22 children

3.0 m

from 5

94.0 m<sup>2</sup>