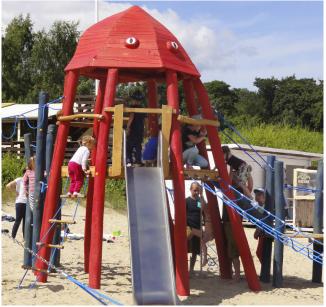

## 5.775.1 Multi unit «Octopus Paula»

## Description:

- 1 Play tower octogonal; Ø ~ 2.5 m; Ph = 2.0 m with round roof as octopus head and attached eyes
- 1 Stairs «Shell»; h (total) = 2.0 m
- 1 Slanted ladder; w = 0.7 m; h = 1.1 m
- 1 Platform «Shell»;  $\sim$  1.2 x 0.95 m; Ph = 1.1 m with extended posts and rope handrails
- 1 Slanted ladder; w = 0.7 m; h = 0.9 m with rope handrail
- 1 Slanted net ascent; ~ 0.75 x 3.6 m; MS 25/25 cm
- 2 Posts; Ø ~ 15 cm; h ~ 2.3 / 2.9 m
- 1 Slide; w = 0.5 m; h = 2.0 m
- 1 Slanted rope ladder; I = 2.0 m; w = 0.45 m
- 1 Monkey rope; I = 3.0 m
- 1 Climbing post; h = 2.8 m
- 1 Climbing labyrinth five-piece
- 1 Slanted net ascent
- 0.9 x 1.75 m; MS 30/30 cm
- 1 Balancing rope; I ~ 3.0 m
- 1 Support rope; I ~ 3.0 m
- 1 Climbing post; h = 3.2 m
- 1 Fireman's pole with bow (stainless steel); h = 2.7 m

Coloured design

Ropes and nets: blue

5 – Multi units

🛉 6 – 12 years

~ 22 children

3.0 m

from 5

94.0 m<sup>2</sup>