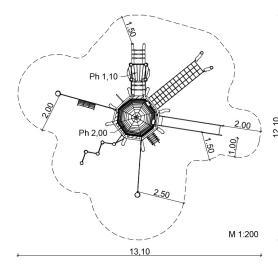

## Description:

- 1 Play tower octogonal; Ø ~ 2.5 m; Ph = 2.0 m with round roof as octopus head and attached eyes
- 1 Stairs «Shell»; h (total) = 2.0 m
- 1 Slanted ladder; w = 0.7 m; h = 1.1 m
- 1 Platform «Shell»;  $\sim$  1.2 x 0.95 m; Ph = 1.1 m with extended posts and rope handrails
- 1 Slanted ladder; w = 0.7 m; h = 0.9 m with rope handrail
- 1 Slanted net ascent; ~ 0.75 x 3.6 m; MS 25/25 cm
- 2 Posts; Ø ~ 15 cm; h ~ 2.3 / 2.9 m
- 1 Slide; w = 0.5 m; h = 2.0 m
- 1 Slanted rope ladder; I = 2.0 m; w = 0.45 m
- 1 Monkey rope; I = 3.0 m
- 1 Climbing post; h = 2.8 m
- 1 Climbing labyrinth five-piece
- 1 Slanted net ascent
- 0.9 x 1.75 m; MS 30/30 cm
- 1 Balancing rope; I ~ 3.0 m
- 1 Support rope; I ~ 3.0 m
- 1 Climbing post; h = 3.2 m
- 1 Fireman's pole with bow (stainless steel); h = 2.7 m

Coloured design

Ropes and nets: blue

5 – Multi units

🛉 6 – 12 years

~ 22 children

3.0 m

from 5

94.0 m<sup>2</sup>