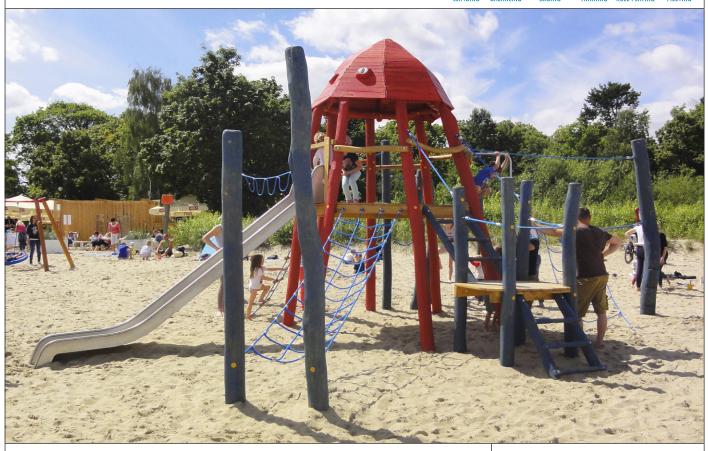

## Description:

- 1 Play tower octogonal; Ø ~ 2.5 m; Ph = 2.0 m with round roof as octopus head and attached eyes
- 1 Stairs «Shell»; h (total) = 2.0 m
- 1 Slanted ladder; w = 0.7 m; h = 1.1 m
- 1 Platform «Shell»;  $\sim$  1.2 x 0.95 m; Ph = 1.1 m with extended posts and rope handrails
- 1 Slanted ladder; w = 0.7 m; h = 0.9 m with rope handrail
- 1 Slanted net ascent; ~ 0.75 x 3.6 m; MS 25/25 cm
- 2 Posts; Ø ~ 15 cm; h ~ 2.3 / 2.9 m
- 1 Slide; w = 0.5 m; h = 2.0 m
- 1 Slanted rope ladder; I = 2.0 m; w = 0.45 m
- 1 Monkey rope; I = 3.0 m
- 1 Climbing post; h = 2.8 m
- 1 Climbing labyrinth five-piece
- 1 Slanted net ascent
- 0.9 x 1.75 m; MS 30/30 cm
- 1 Balancing rope; I ~ 3.0 m
- 1 Support rope; I ~ 3.0 m
- 1 Climbing post; h = 3.2 m
- 1 Fireman's pole with bow (stainless steel); h = 2.7 m

Coloured design

Ropes and nets: blue

5 – Multi units

🛉 6 – 12 years

~ 22 children

3.0 m

from 5

94.0 m<sup>2</sup>