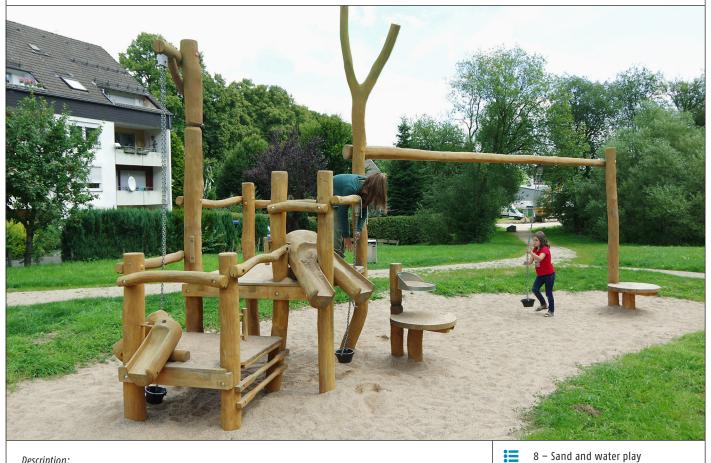

## 8.01.1.1 Big sand building unit

## Description:

- 1 Play tower; 1.5 x 1.5 m; Ph = 1.0 m
- 1 Attachment play tower; 1.0 x 1.0 m; Ph = 0.6 m
- 1 Sand lift, rotating
- 1 Sand lift, fixed
- 2 Sand chutes, singular
- 1 Sand chute, with tree prong
- 1 Ladder; w = 1.0 m; h = 0.6 m
- 1 Travelling trolley; I = 4.0 m; h = 2.3 m
- 1 Baking table, simple
- 1 Mixing table, with riddle sieve

Colour: robinia bright

3 - 6 years

~ 10 children

1.0 m

7/8

37.0 m<sup>2</sup>

~ 900 kg; biggest ~ 600 kg

2 installers at 9 h; + equipment

~ 1.0 m<sup>3</sup>

SIK-Holz quality inspection according to DIN EN 1176 at the factory by a qualified playground inspector.

master enterprise for wood sculpture © SIK-Holzgestaltungs GmbH

Last update: 06/2023