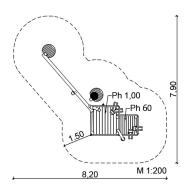

## 8.01.1.1 Big sand building unit

## Description:

- 1 Play tower; 1.5 x 1.5 m; Ph = 1.0 m
- 1 Attachment play tower; 1.0 x 1.0 m; Ph = 0.6 m
- 1 Sand lift, rotating
- 1 Sand lift, fixed
- 2 Sand chutes, singular
- 1 Sand chute, with tree prong
- 1 Ladder; w = 1.0 m; h = 0.6 m
- 1 Travelling trolley; I = 4.0 m; h = 2.3 m
- 1 Baking table, simple
- 1 Mixing table, with riddle sieve

Colour: robinia bright

3 - 6 years

~ 10 children

1.0 m

7/8

37.0 m<sup>2</sup>

~ 900 kg; biggest ~ 600 kg

2 installers at 9 h; + equipment

~ 1.0 m<sup>3</sup>

SIK-Holz quality inspection according to DIN EN 1176 at the factory by a qualified playground inspector.

master enterprise for wood sculpture © SIK-Holzgestaltungs GmbH

Last update: 06/2023