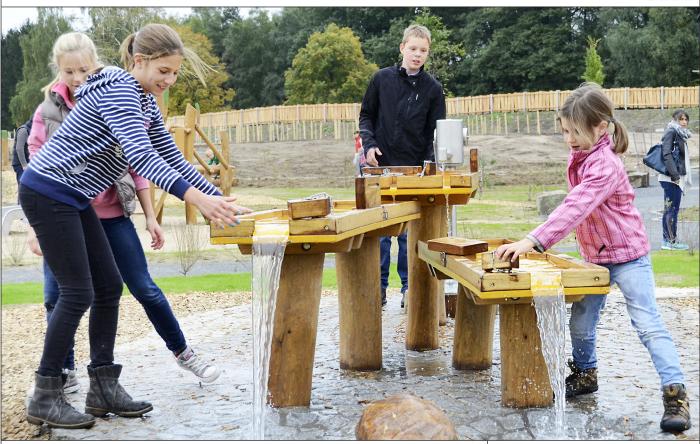

## 8.05.76 Water play unit «Rhein»

## Description:

1 Water basin

l = 1.8 m; w = 0.45 m; h = 0.95m
divided in 3 chambers with 2 water locks
2 drains and 1 drain plug
2 Water basins
l = 1.8 m; b = 0.45 m; h = 0.6 and 0.8 m

divided in 2 chambers with 1 water lock and 1 drain plug Colour: robinia bright