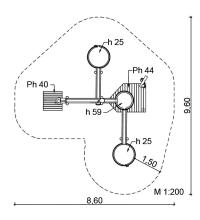

## Description:

- 1 Pump platform; 1.0 x 1.0 m; Ph = 0.4 m
- 1 Tree fork composite;  $I \sim 2.0/3.0 \text{ m}$  of 2 water gutters on 3 support posts with 1 drain plug
- 1 Wasser gutter; I ~ 1.85 m
- 2 Mixing tables «Cucumber barrel»
- Ø = 1.2 m; h = 0.35 m
- 1 Mixing tables «Cucumber barrel»
- Ø = 1.0 m; h = 0.35 m
- 1 Platform pentagonal;  $\sim$  1.5/1.5/0.75/1.2/1.2 m
- Ph = 0.44 m
- 1 Sand lift, rotating

water pump

8 – Sand and water play

👚 3 – 12 years

↑↑ ~ 15 children

1 0.44 m

7/8

53.5 m<sup>2</sup>

~ 750 kg; biggest ~ 250 kg

2 installers at 15 h; + equipment

21

~ 1.7 m<sup>3</sup>

SIK-Holz quality inspection according to DIN EN 1176 at the factory by a qualified playground inspector.

master enterprise for wood sculpture © SIK-Holzgestaltungs GmbH