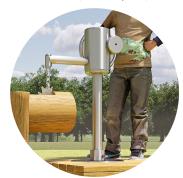

## optional:

8.30.8 or 8.30.8.1 Water pump 8.30.5 Water point

The standard colour of the wood is robinia bright. The photo shows a customized product.

The playground pump in the photo is not longer available. As a standard pump, we offer the option of 8.30.8 or 8.30.8.1 (see small photo).