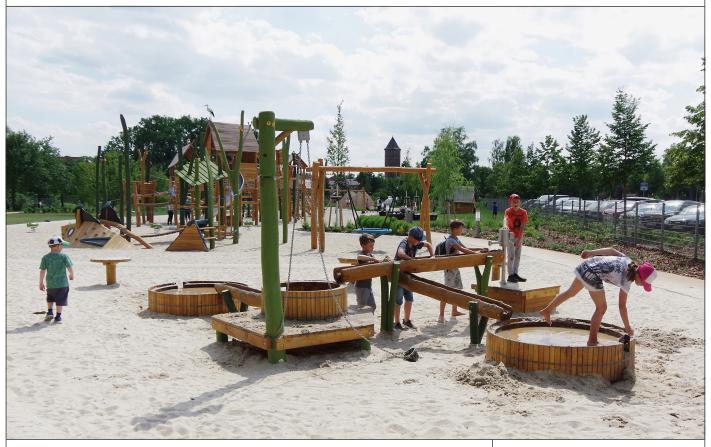

## Description:

- 1 Pump platform; 1.0 x 1.0 m; Ph = 0.4 m
- 1 Tree fork composite;  $I \sim 2.0/3.0 \text{ m}$  of 2 water gutters on 3 support posts with 1 drain plug
- 1 Wasser gutter; I ~ 1.85 m
- 2 Mixing tables «Cucumber barrel»
- Ø = 1.2 m; h = 0.35 m
- 1 Mixing tables «Cucumber barrel»
- Ø = 1.0 m; h = 0.35 m
- 1 Platform pentagonal;  $\sim$  1.5/1.5/0.75/1.2/1.2 m
- Ph = 0.44 m
- 1 Sand lift, rotating

## optional:

8.30.8 or 8.30.8.1 Water pump 8.30.5 Water point

The standard colour of the wood is robinia bright. The photo shows a customized product.

The playground pump in the photo is not longer available. As a standard pump, we offer the option of 8.30.8 or 8.30.8.1 (see small photo).

water pump

8 – Sand and water play

👚 3 – 12 years

↑↑ ~ 15 children

1 0.44 m

7/8

53.5 m<sup>2</sup>

~ 750 kg; biggest ~ 250 kg