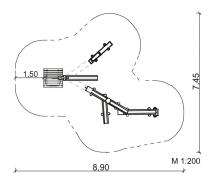

## 8.05.27 Water play unit «Weser»

## Description:

- 1 Pump platform; 1.0 x 1.0 m; Ph = 0.4 m
- 1 Water gutter, swiveling; I = 1.8 m
- 1 Tree fork, composite; I ~ 2.5 m on 3 support posts divided in 3 chambers (2 x open; 1 x closed) with 2 drain plugs
- 1 Water gutter on 2 support posts; I ~ 2.0 m
- 1 Water wheel (stainless steel);  $\emptyset$  = 30 cm; w = 15 cm
- 1 Water tube on 2 support posts;  $I \sim 1,5 \text{ m}$