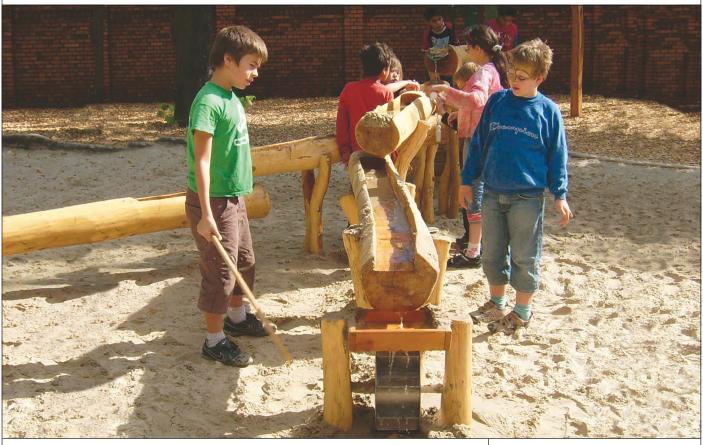

## 8.05.27 Water play unit «Weser»

## Description:

- 1 Pump platform; 1.0 x 1.0 m; Ph = 0.4 m
- 1 Water gutter, swiveling; I = 1.8 m
- 1 Tree fork, composite; I ~ 2.5 m on 3 support posts divided in 3 chambers (2 x open; 1 x closed) with 2 drain plugs
- 1 Water gutter on 2 support posts; I ~ 2.0 m
- 1 Water wheel (stainless steel);  $\emptyset$  = 30 cm; w = 15 cm
- 1 Water tube on 2 support posts;  $I \sim 1,5 \text{ m}$