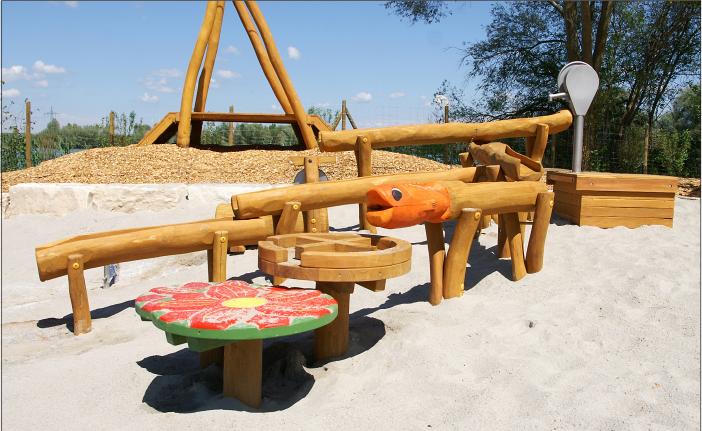

### Description:

- 1 Pump platform; 1.0 x 1.0 m; Ph = 0.4 m
- 2 Water gutters on 2 support posts
- l ~ 2.5 m; divided in 2 chambers (1 open; 1 closed) with 1 drain plugs
- 1 Standing Beam; I ~ 1.3 m
- 1 Water trough; I = 1.0 m with 1 drain plug and Water wheel (stainless steel)
- 1 Water tube with carved «Fish» on
- 2 support posts; l ~ 1.5 m
- 2 Water Gutter on 2 support posts; I  $\sim$  2.0/1.5 m
- 1 Mixing table with roundabout distributor
- 1 Baking table «Water Lily»
- Colour: robinia bright
  - baking table and fish coloured

# 1 Notice:

The Water play unit is suitable for installation on a slope.