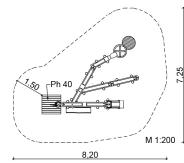

# := 8 – Sand and water play 3 – 12 years **†**†† ~ 13 children 1 0.4 m 7/8 41.3 m<sup>2</sup> kg ~ 755 kg; biggest ~ 100 kg T 2 installers at 16 h; + equipment L 18 ~ 1.5 m<sup>3</sup> ፊ SIK-Holz quality inspection according to DIN EN 1176 at the factory by a qualified playground inspector. master enterprise for wood sculpture