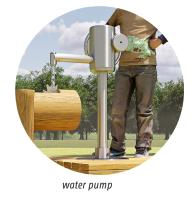

## 1 Notice:

The playground pump in the photo is no longer available. As a standard pump, we offer the option of 8.30.8 or 8.30.8.1 (see small photo).