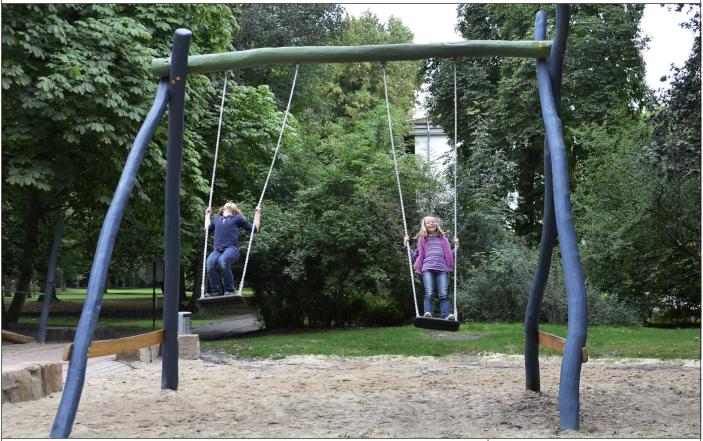

## 4.2.2.3.2 Giant swing 2-seated

Measures:

Width: 6.0 m Height: 4.5 m

2 Swing seats (standard)with galvanized chains4 singular joints (stainless steel)

Colour: robinia bright

The standard colour of the wood is robinia bright, the ropes are nature! The photo shows a customized product.