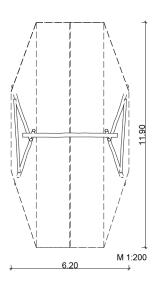

4 - Swings, Carousels, Runways

from 6 years

2 persons

1 2.4 m

from 5

63.7 m<sup>2</sup>

~ 580 kg; biggest ~ 100 kg

2 installers at 8 h; + equipment