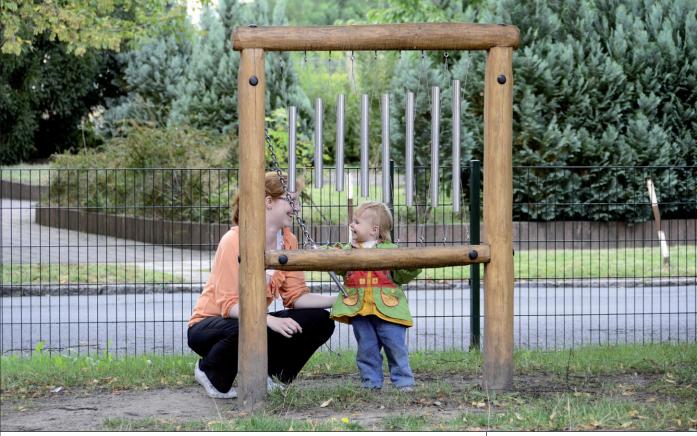

## 7.150.3.21 Sound play

## Measures:

Width (total): ~ 1.1 m Height (standard): ~ 1.4 m Height (for children): ~ 1.2 m 8 Sound pipes 1 Beating stick with chain Colour: robinia bright

## alternative:

7.150.3.21.1 Sound play (built-in equipment) 7.150.3.21.3 Sound play (for children)

| ≣                                                                                                              | 7 – Play sculptures and sensory games |
|----------------------------------------------------------------------------------------------------------------|---------------------------------------|
| *                                                                                                              | all age groups                        |
| <b>**</b> *                                                                                                    | 1 person                              |
| Ţ                                                                                                              | -                                     |
|                                                                                                                | from 3                                |
|                                                                                                                | -                                     |
| kg                                                                                                             | ~ 60 kg                               |
|                                                                                                                | 2 installers at 2 h                   |
| L                                                                                                              | 2                                     |
| 4                                                                                                              | ~ 0.15 m <sup>3</sup>                 |
| SIK-Holz quality inspection according to<br>DIN EN 1176 at the factory by a qualified<br>playground inspector. |                                       |