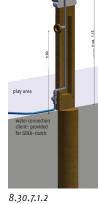

8.30.7.1.1 water connection below play area

water connection above play area (only for non public areas)

8.30.7.1.3 water connection below plattform

| <b>=</b>                                                                                                       | 8 – Sand and water play                     |
|----------------------------------------------------------------------------------------------------------------|---------------------------------------------|
| •                                                                                                              | from 3 years                                |
| <b>†</b> ††                                                                                                    | 1 person                                    |
| I                                                                                                              | -                                           |
|                                                                                                                | -                                           |
|                                                                                                                | -                                           |
| kg                                                                                                             | ~ 60 kg / ~ 30 kg                           |
|                                                                                                                | 2 installers at 1 h / 2 installers at 0.5 h |
| L                                                                                                              | 1                                           |
| Ţ                                                                                                              | ~ 0,2 m³ / no concrete                      |
| SIK-Holz quality inspection according to<br>DIN EN 1176 at the factory by a qualified<br>playground inspector. |                                             |
|                                                                                                                |                                             |