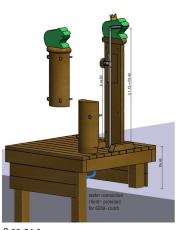

8.30.7.1.1 water connection below play area

water connection above play area (only for non public areas)

8.30.7.1.3 water connection below plattform

| <b>=</b>                                                                                                       | 8 – Sand and water play                     |
|----------------------------------------------------------------------------------------------------------------|---------------------------------------------|
| •                                                                                                              | from 3 years                                |
| <b>†</b> ††                                                                                                    | 1 person                                    |
| I                                                                                                              | -                                           |
|                                                                                                                | -                                           |
|                                                                                                                | -                                           |
| kg                                                                                                             | ~ 60 kg / ~ 30 kg                           |
|                                                                                                                | 2 installers at 1 h / 2 installers at 0.5 h |
| L                                                                                                              | 1                                           |
| Ţ                                                                                                              | ~ 0,2 m³ / no concrete                      |
| SIK-Holz quality inspection according to<br>DIN EN 1176 at the factory by a qualified<br>playground inspector. |                                             |
|                                                                                                                |                                             |