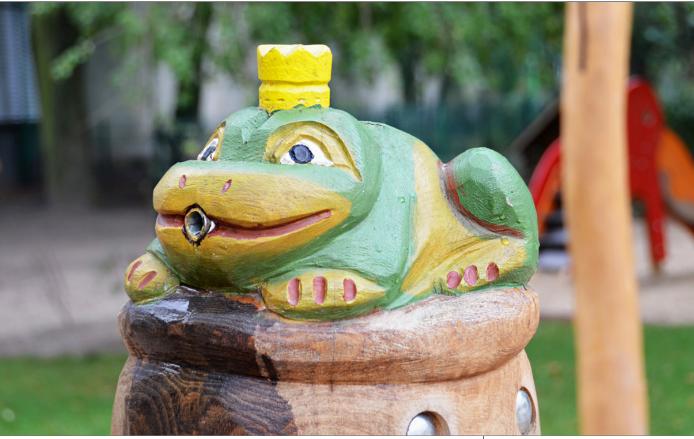

## 8.30.7.1 Gargoyle

Technical specifications: Diameter: ~ 0,20 - 0,30 m Height: 1,3 m (total) Material: robinia Supply: 1/2" strainer with GEKA clutch Fördermenge: ~ 0,2 l/s bei 3 bar flow pressure sculptures as attachment: frog, duck, pirat ...