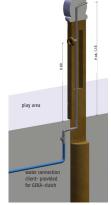

8.30.7.1.1 water connection below play area

water connection above play area (only for non public areas)

8.30.7.1.3 water connection below plattform

| <b>=</b>                                                                                                       | 8 – Sand and water play                     |
|----------------------------------------------------------------------------------------------------------------|---------------------------------------------|
| •                                                                                                              | from 3 years                                |
| <b>†</b> ††                                                                                                    | 1 person                                    |
| I                                                                                                              | -                                           |
|                                                                                                                | -                                           |
|                                                                                                                | -                                           |
| kg                                                                                                             | ~ 60 kg / ~ 30 kg                           |
|                                                                                                                | 2 installers at 1 h / 2 installers at 0.5 h |
| L                                                                                                              | 1                                           |
| Ţ                                                                                                              | ~ 0,2 m³ / no concrete                      |
| SIK-Holz quality inspection according to<br>DIN EN 1176 at the factory by a qualified<br>playground inspector. |                                             |
|                                                                                                                |                                             |